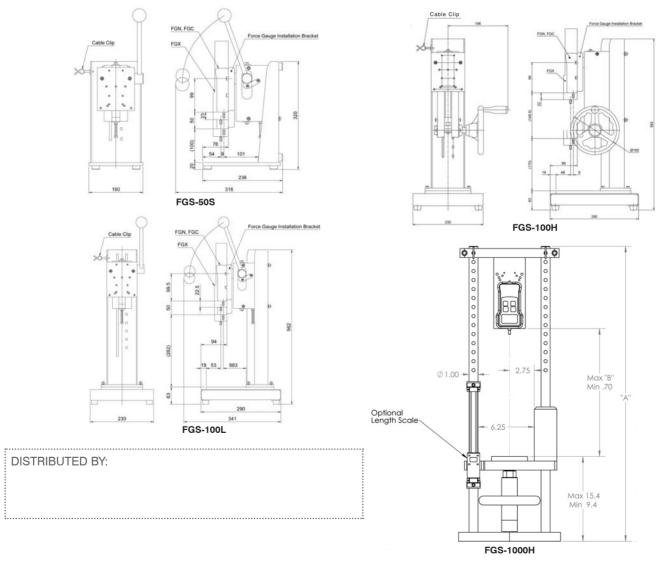

#### **Manual Lever & Hand Wheel Test Stand Specifications**

| Model                 | FGS-50S                                | FGS-100L                                                           | FGS-100H                                                       | FGS-1000H                                      |
|-----------------------|----------------------------------------|--------------------------------------------------------------------|----------------------------------------------------------------|------------------------------------------------|
| Capacity              | 50 lb (22 kg)                          | 200 lb (100 kg)                                                    | 200 lb (100 kg)                                                | 1000 lb (500 kg)                               |
| Stroke                | 1.97" (50 mm)                          | 1.97" (50 mm)                                                      | 0.12" (3 mm)<br>/wheel turn approx.                            | 6" (15.2 cm) 0.1" (2.5 mm)/ wheel turn approx. |
| Vertical Clearance    | 1.6", 2.75", 3.94"<br>(40, 70, 100 mm) | 3.31 - 11.57" (84 - 294 mm)<br>8 steps, 1.18"/step<br>(30 mm/step) | 2 - 7.95" (52 - 202 mm)<br>6 steps, 1.18"/step<br>(30 mm/step) | Up to 13" (33 cm)                              |
| <b>Product Weight</b> | 22 lb (10 kg)                          | 33 lb (15 kg)                                                      | 33 lb (15 kg)                                                  | 56 lb (25.4 kg)                                |
| Warranty              | 2-Year                                 |                                                                    |                                                                | 1-Year                                         |

#### **Manual Lever & Hand Wheel Test Stand Dimensions**