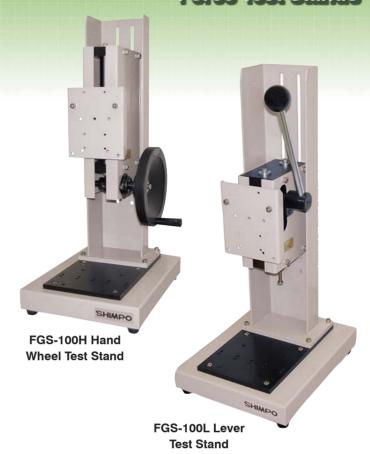

# SHIMPO INSTRUMENTS

Shimpo's manual test stands offer the ability to obtain accurate, consistent results without the high cost of a motorized system.

Our lever operated stands are ideal for rapid testing applications and the hand wheel stands are excellent for applications where more precise control is necessary.

Both the lever and the hand wheel stands are available in various capacities and can ensure accurate, consistent test results with the addition of a Shimpo Instruments digital or mechanical force gage.

## Manual Lever & Hand Wheel Force Test Stands